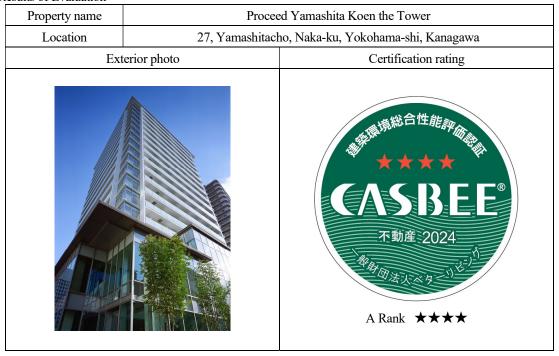

ning Acquisition of "Comprehensive Assessment System for Built Environment Efficiency (CASBEE)"

Certification for Real Estate

Starts Proceed Investment Corporation ("SPI") announces that it has acquired CASBEE Certification for Real Estate today, for the following property it owns.

#### 1. Overview of Certification for CASBEE for Real Estate

CASBEE is a method for evaluating and rating the environmental performance of buildings. It is a comprehensive assessment regarding the reduction of environmental loads such as conservation of energy and resources as well as the quality of a building including interior comfort and scenic aesthetics. It is rated in four scales: rank S, rank A, rank B+ and rank B for buildings with one or more years old after completion.

# 2. Results of Evaluation





# 3. SPI's ESG initiatives

SPI has identified its material issues based on its ESG policies, along which it is pushing ahead with its ESG initiatives. To acquire environmental certifications is one of them; therefore, it will continue to push forward its ESG initiatives.

\*SPI website: <a href="https://www.sp-inv.co.jp/en/">https://www.sp-inv.co.jp/en/</a>